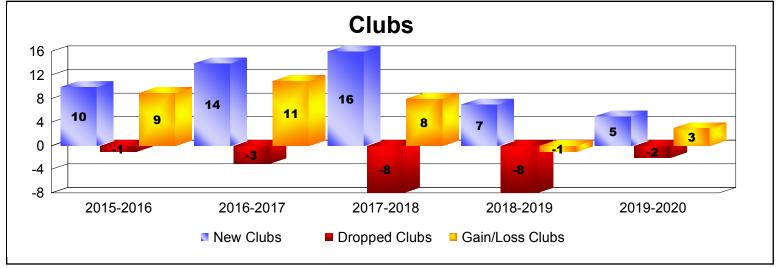

District 307 A1 As of December 2019 Cumulative

| Year      | New<br>Clubs | Dropped<br>Clubs | Gain/<br>Loss<br>Clubs | New<br>Members | Charter<br>Members | Reinstate<br>Members | Transfer<br>Members | Total<br>Member<br>Added | Total<br>Members<br>Dropped | Gain/<br>Loss<br>Members |
|-----------|--------------|------------------|------------------------|----------------|--------------------|----------------------|---------------------|--------------------------|-----------------------------|--------------------------|
| 2015-2016 | 10           | -1               | 9                      | 350            | 300                | 19                   | 10                  | 679                      | -379                        | 300                      |
| 2016-2017 | 14           | -3               | 11                     | 427            | 365                | 23                   | 7                   | 822                      | -570                        | 252                      |
| 2017-2018 | 16           | -8               | 8                      | 449            | 401                | 38                   | 14                  | 902                      | -704                        | 198                      |
| 2018-2019 | 7            | -8               | -1                     | 262            | 194                | 17                   | 10                  | 483                      | -696                        | -213                     |
| 2019-2020 | 5            | -2               | 3                      | 202            | 114                | 7                    | 12                  | 335                      | -197                        | 138                      |
| Average   | 10           | -4               | 6                      | 338            | 275                | 21                   | 11                  | 644                      | -509                        | 135                      |