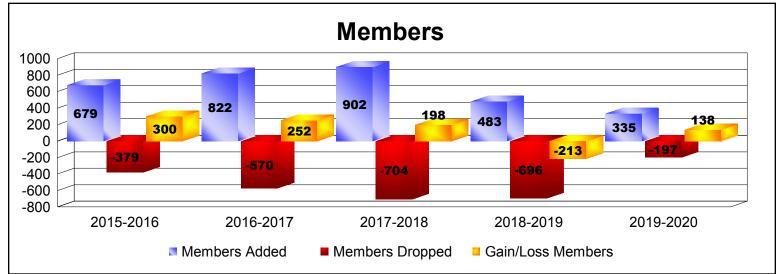

District 307 A1 As of December 2019 Cumulative

| Year      | New<br>Clubs | Dropped<br>Clubs | Gain/<br>Loss<br>Clubs | New<br>Members | Charter<br>Members | Reinstate<br>Members | Transfer<br>Members | Total<br>Member<br>Added | Total<br>Members<br>Dropped | Gain/<br>Loss<br>Members |
|-----------|--------------|------------------|------------------------|----------------|--------------------|----------------------|---------------------|--------------------------|-----------------------------|--------------------------|
| 2015-2016 | 10           | -1               | 9                      | 350            | 300                | 19                   | 10                  | 679                      | -379                        | 300                      |
| 2016-2017 | 14           | -3               | 11                     | 427            | 365                | 23                   | 7                   | 822                      | -570                        | 252                      |
| 2017-2018 | 16           | -8               | 8                      | 449            | 401                | 38                   | 14                  | 902                      | -704                        | 198                      |
| 2018-2019 | 7            | -8               | -1                     | 262            | 194                | 17                   | 10                  | 483                      | -696                        | -213                     |
| 2019-2020 | 5            | -2               | 3                      | 202            | 114                | 7                    | 12                  | 335                      | -197                        | 138                      |
| Average   | 10           | -4               | 6                      | 338            | 275                | 21                   | 11                  | 644                      | -509                        | 135                      |